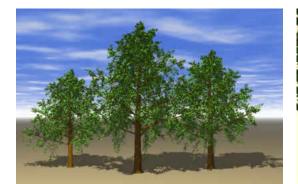

# Tree Maker - CARRARA Studio 3 -

## Sample images of preset tree types



业

white elm

white pine

willow

#### 1- arbutus

shape : Half-Cylindrical Leaf Type : nonameyet Distribution : Symmetric





## 2- aspen

shape : Half-Cylindrical Leaf Type : aspen Distribution : Alternate





# 3- aspen2

shape : Spherical Leaf Type : aspen Distribution : Random





## 4- bamboo

shape : Half-Cylindrical Leaf Type : bamboo Distribution : Symmetric





#### 5- basswood

shape : Spherical Leaf Type : commonleave Distribution : Symmetric



Copyright D-KAGA 2003, Unauthorized copying or distribution is prohibited. Do not post or share electronically without express written permission.

## 6- beech

shape : Hemispherical Leaf Type : 3leafbunch Distribution : Alternate





## 7- blackash

shape : Half-Cylindrical Leaf Type : nonameyet Distribution : Random





## 8- bolsom poplar

shape : Half-Cylindrical Leaf Type : 3leafbunch Distribution : Symmetric spiral





## 9- bur oak

shape : Spherical Leaf Type : oak2 Distribution : Symmetric spiral





## 10- chrisitmas

shape : Conical Leaf Type : firetree Distribution : Symmetric spiral





#### 11- firtree

shape : Half-Cylindrical Leaf Type : firetree Distribution : Symmetric spiral





## 12- hanging fern

shape : Half-Cylindrical Leaf Type : numerousleaves Distribution : Random





## 13- honey locust

shape : Half-Cylindrical Leaf Type : numerousleaves Distribution : Spiral





## 14- iron wood

shape : Half-Cylindrical Leaf Type : planetree Distribution : Alternate





## 15- larch

shape : Ha