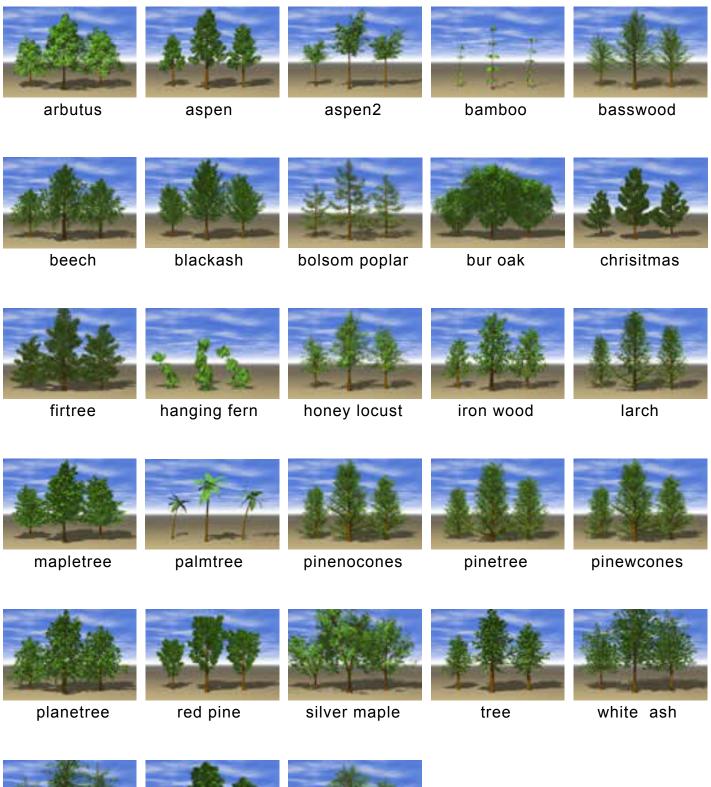

#### 21- white elm

shape : Flame Leaf Type : 3leafbunch Distribution : Alternate

22- white pine