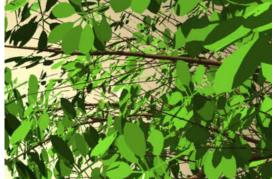

#### 21- white elm

shape : Flame Leaf Type : 3leafbunch Distribution : Alternate

22- white pine