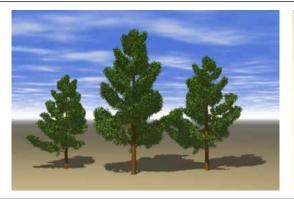

n : Random





## 4- bamboo

shape : Half-Cylindrical Leaf Type : bamboo Distribution : Symmetric





#### 5- basswood

shape : Spherical Leaf Type : commonleave Distribution : Symmetric



Copyright D-KAGA 2003, Unauthorized copying or distribution is prohibited. Do not post or share electronically without express written permission.

## 6- beech

shape : Hemispherical Leaf Type : 3leafbunch Distribution : Alternate





## 7- blackash

shape : Half-Cylindrical Leaf Type : nonameyet Distribution : Random





## 8- bolsom poplar

shape : Half-Cylindrical Leaf Type : 3leafbunch Distribution : Symmetric spiral





## 9- bur oak

shape : Spherical Leaf Type : oak2 Distribution : Symmetric spiral





## 10- chrisitmas

shape : Conical Leaf Type : firetree Distribution : Symmetric spiral





#### 11- firtree

shape : Half-Cylindrical Leaf Type : firetree Distribution : Symmetric spiral





## 12- hanging fern

shape : Half-Cylindrical Leaf Type : numerousleaves Distribution : Random





## 13- honey locust

shape : Half-Cylindrical Leaf Type : numerousleaves Distribution : Spiral





## 14- iron wood

shape : Half-Cylindrical Leaf Type : planetree Distribution : Alternate





## 15- larch

shape : Half-Cylindrical Leaf Type : pinebunch Distribution : Random





## 16- mapletree

shape : Half-Cylindrical Leaf Type : mapletree Distribution : Symmetric





## 17- palmtree

shape : Half-Cylindrical Leaf Type : palm Distribution : Spiral





## 18- pinenocones

shape : Half-Cylindrical Leaf Type : pinebunch Distribution : Spiral





## 19- pinetree

shape : Half-Cylindr