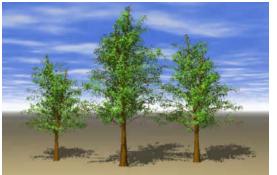

y without express written permission.

## 6- beech

shape : Hemispherical Leaf Type : 3leafbunch Distribution : Alternate





## 7- blackash

shape : Half-Cylindrical Leaf Type : nonameyet Distribution : Random





## 8- bolsom poplar

shape : Half-Cylindrical Leaf Type : 3leafbunch Distribution : Symmetric spiral





## 9- bur oak

shape : Spherical Leaf Type : oak2 Distribution : Symmetric spiral





## 10- chrisitmas

shape : Conical Leaf Type : firetree Distribution : Symmetric spiral





#### 11- firtree

shape : Half-Cylindrical Leaf Type : firetree Distribution : Symmetric spiral





## 12- hanging fern

shape : Half-Cylindrical Leaf Type : numerousleaves Distribution : Random





## 13- honey locust

shape : Half-Cylindrical Leaf Type : numerousleaves Distribution : Spiral





## 14- iron wood

shape : Half-Cylindrical Leaf Type : planetree Distribution : Alternate





## 15- larch

shape : Half-Cylindrical Leaf Type : pinebunch Distribution : Random





## 16- mapletree

shape : Half-Cylindrical Leaf Type : mapletree Distribution : Symmetric





## 17- palmtree

shape : Half-Cylindrical Leaf Type : palm Distribution : Spiral





## 18- pinenocones

shape : Half-Cylindrical Leaf Type : pinebunch Distribution : Spiral





## 19- pinetree

shape : Half-Cylindrical Leaf Type : pinebunch Distribution : Spiral





## 20- pinewcones

shape : Half-Cylindrical Leaf Type : pinebunch Distribution : Spiral





Copyright D-KAGA 2003, Unauthorized copying or distribution is prohibited. Do not post or share electronically without express written permission.

## 21-