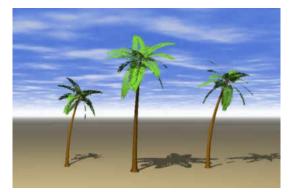

## 17- palmtree

shape : Half-Cylindrical Leaf Type : palm Distribution : Spiral