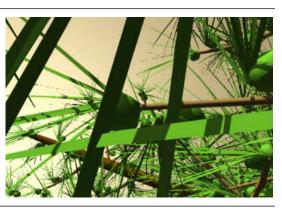

## 4- bamboo

shape : Half-Cylindrical Leaf Type : bamboo Distribution : Symmetric