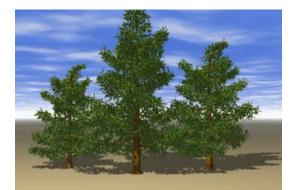

#### 5- basswood

shape : Spherical Leaf Type : commonleave Distribution : Symmetric



Copyright D-KAGA 2003, Unauthorized copying or distribution is prohibited. Do not post or share electronically without express written permission.

## 6- beech

shape : Hemispherical Leaf Type : 3leafbunch Distribution : Alternate





## 7- blackash

shape : Half-Cylindrical Leaf Type : nonameyet Distribution : Random





## 8- bolsom poplar

shape : Half-Cylindrical Leaf Type : 3leafbunch Distribution : Symmetric spiral





## 9- bur oak

shape : Spherical Leaf Type : oak2 Distribution : Symmetric spiral





## 10- chrisitmas

shape : Conical Leaf Type : firetree Distribution : Symmetric spiral





#### 11- firtree

shape : Half-Cylindrical Leaf Type : firetree Distribution : Symmetric spiral





## 12- hanging fern

shape : Half-Cylindrical Leaf Type : numerousleaves Distribution : Random





## 13- honey locust

shape : Half-Cylindrical Leaf Type : numerousleaves Distribution : Spiral





## 14- iron wood

shape : Half-Cylindrical Leaf Type : planetree Distribution : Alternate





## 15- larch

shape : Half-Cylindrical Leaf Type : pinebunch Distribution : Random





## 16- mapletree

shape : Half-Cylindrical Leaf Type : mapletree Distribution : Symmetric





## 17- palmtree

shape : Half-Cylindrical Leaf Type : palm Distribution : Spiral





## 18- pinenocones

shape : Half-Cylindrical Leaf Type : pinebunch Distribution : Spiral





## 19- pinetree

shape : Half-Cylindrical Leaf Type : pinebunch Distribution : Spiral





## 20- pinewcones

shape : Half-Cylindrical Lea