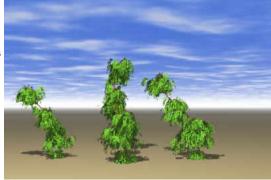

D-KAGA 2003, Unauthorized copying or distribution is prohibited. Do not post or share electronically without express written permission.

## 6- beech

shape : Hemispherical Leaf Type : 3leafbunch Distribution : Alternate





## 7- blackash

shape : Half-Cylindrical Leaf Type : nonameyet Distribution : Random





## 8- bolsom poplar

shape : Half-Cylindrical Leaf Type : 3leafbunch Distribution : Symmetric spiral





## 9- bur oak

shape : Spherical Leaf Type : oak2 Distribution : Symmetric spiral





## 10- chrisitmas

shape : Conical Leaf Type : firetree Distribution : Symmetric spiral





#### 11- firtree

shape : Half-Cylindrical Leaf Type : firetree Distribution : Symmetric spiral





## 12- hanging fern

shape : Half-Cylindrical Leaf Type : numerousleaves Distribution : Random





## 13- honey locust

shape : Half-Cylindrical Leaf Type : numerousleaves Distribution : Spiral





## 14- iron wood

shape : Half-Cylindrical Leaf Type : planetree Distribution : Alternate





## 15- larch

shape : Half-Cylindrical Leaf Type : pinebunch Distribution : Random





## 16- mapletree

shape : Half-Cylindrical Leaf Type : mapletree Distribution : Symmetric





## 17- palmtree

shape : Half-Cylindrical Leaf Type : palm Distribution : Spiral





## 18- pinenocones

shape : Half-Cylindrical Leaf Type : pinebunch Distribution : Spiral





## 19- pinetree

shape : Half-Cylindrical Leaf Type : pinebunch Distribution : Spiral





## 20- pinewcones

shape : Half-Cylindrical Leaf Type : pinebunch Distribution : Spiral





Copyright D-KAGA 2003, Unauthorized copying or distrib