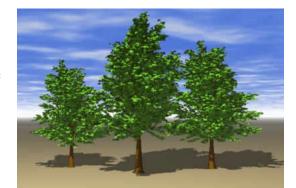

afbunch Distribution : Symmetric spiral





## 9- bur oak

shape : Spherical Leaf Type : oak2 Distribution : Symmetric spiral





## 10- chrisitmas

shape : Conical Leaf Type : firetree Distribution : Symmetric spiral





#### 11- firtree

shape : Half-Cylindrical Leaf Type : firetree Distribution : Symmetric spiral





## 12- hanging fern

shape : Half-Cylindrical Leaf Type : numerousleaves Distribution : Random





## 13- honey locust

shape : Half-Cylindrical Leaf Type : numerousleaves Distribution : Spiral





## 14- iron wood

shape : Half-Cylindrical Leaf Type : planetree Distribution : Alternate





## 15- larch

shape : Half-Cylindrical Leaf Type : pinebunch Distribution : Random





## 16- mapletree

shape : Half-Cylindrical Leaf Type : mapletree Distribution : Symmetric





## 17- palmtree

shape : Half-Cylindrical Leaf Type : palm Distribution : Spiral





## 18- pinenocones

shape : Half-Cylindrical Leaf Type : pinebunch Distribution : Spiral





## 19- pinetree

shape : Half-Cylindrical Leaf Type : pinebunch Distribution : Spiral





## 20- pinewcones

shape : Half-Cylindrical Leaf Type : pinebunch Distribution : Spiral





Copyright D-KAGA 2003, Unauthorized copying or distribution is prohibited. Do not post or share electronically without express written permission.

## 21- planetree

shape : Half-Cylindrical Leaf Type : planetree Distribution : Alternate





## 22- red pine

shape : Spherical Leaf Type : pinebunch Distribution : Symmetric





## 23- silver maple

shape : Half-Cylindrical Leaf Type : unknownleaf Distribution : Spiral





## 24