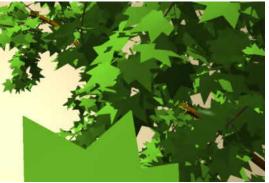

## 16- mapletree

shape : Half-Cylindrical Leaf Type : mapletree Distribution : Symmetric