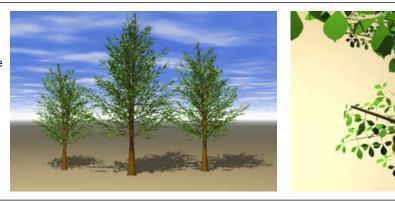

# Tree Maker - CARRARA Studio 3 -

## Sample images of preset tree types



业

white elm

white pine

willow

#### 1- arbutus

shape : Half-Cylindrical Leaf Type : nonameyet Distribution : Symmetric





## 2- aspen

shape : Half-Cylindrical Leaf Type : aspen Distribution : Alternate





# 3- aspen2

shape : Spherical Leaf Type : aspen Distribution : Random





## 4- bamboo

shape : Half-Cylindrical Leaf Type : bamboo Distribution : Symmetric





#### 5- basswood

shape : Spherical Leaf Type : commonleave Distribution : Symmetric



Copyright D-KAGA 2003, Unauthorized copying or distribution is prohibited. Do not post or share electronically without express written permission.

## 6- beech

shape : Hemispherical Leaf Type : 3leafbunch Distribution : Alternate





## 7- blackash

shape : Half-Cylindrical Leaf Type : nonameyet Distribution : Random





## 8- bolsom poplar

shape : Half-Cylindrical Leaf Type : 3leafbunch Distribution : Symmetric spiral





## 9- bur oak

shape : Spherical Leaf Type : oak2 Distribution : Symmetric spiral





## 10- chrisitmas

shape : Conical Leaf Type : firetree Distribution : Symmetric spiral





#### 11- firtree

shape : Half-Cylindrical Leaf Type : firetree Distribution : Symmetric spiral





## 12- hanging fern

shape : Half-Cylindrical Leaf Type : numerousleaves Distribution