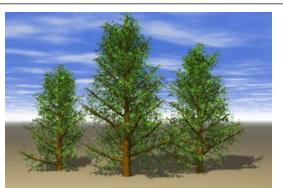

## 23- willow

shape : Half-Cylindrical Leaf Type : willow Distribution : Alternate

The trees modeler of Carrara studio 3 is my favorite. Although the many preset tree types have moved me, I did not have many kinds memorized. Then, I made those catalogs. I am pleased if these can give a help. Thanks.