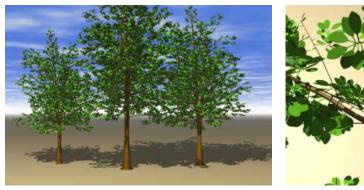

istribution : Spiral





## 19- pinetree

shape : Half-Cylindrical Leaf Type : pinebunch Distribution : Spiral





## 20- pinewcones

shape : Half-Cylindrical Leaf Type : pinebunch Distribution : Spiral





Copyright D-KAGA 2003, Unauthorized copying or distribution is prohibited. Do not post or share electronically without express written permission.

## 21- planetree

shape : Half-Cylindrical Leaf Type : planetree Distribution : Alternate





## 22- red pine

shape : Spherical Leaf Type : pinebunch Distribution : Symmetric





## 23- silver maple

shape : Half-Cylindrical Leaf Type : unknownleaf Distribution : Spiral





## 24- tree

shape : Half-Cylindrical Leaf Type : leaf Distribution : Symmetric





### 25- white ash

shape : Flame Leaf Type : nonameyet Distribution : Random





Copyright D-KAGA 2003, Unauthorized copying or distribution is prohibited. Do not post or share electronically without express written permission.

#### 21- white elm

shape : Flame Leaf Type : 3leafbunch Distribution : Alternate

22- white pine



## 23- willow

shape : Half-Cylindrical Leaf Type : willow Distribution : Alternate







The trees modeler of Carrara studio 3 is my favorite. Although the many preset tree types have moved me, I did not have many kinds memorized. Then, I made those catalogs. I am pleased if these can give a help. Thanks.