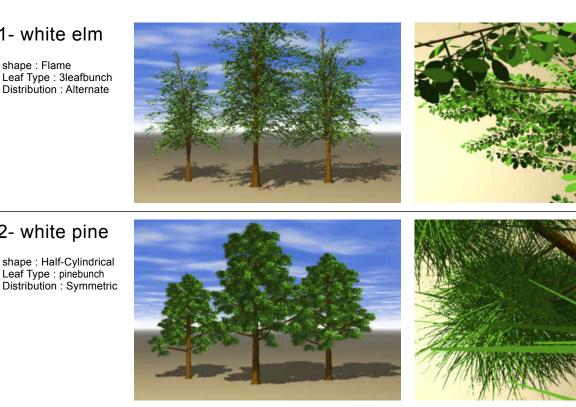

#### 21- white elm

shape : Flame Leaf Type : 3leafbunch Distribution : Alternate

22- white pine